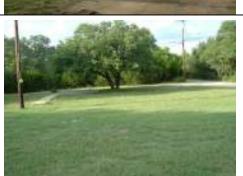

Project Size: 3.0379+- acres **Sewer 2 Septics On Property Utilities Electric By-Tenant** Water MUD By-Tenant

Owner Pays Landscaping, Trash, and Septic maint.

Grade Level

Trees Large Oaks

Restrictions ETJ Leander, Williamson County Land Desc Improvements in place, Room for expansion, Large Oak trees

Great little investment w/7MH lots leased and Add'l space avail. On 3.0379+-ac, Room to expand for Mobile Homes or RV sites, 2 septics, Private MUD, Large Oak trees, close to Leander, Cedar Park, and Georgetown. Between Parmer Ln and **HWY 183** 