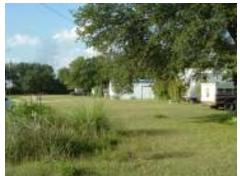

Project Size: 3.0379+- acres **Sewer 2 Septics On Property Utilities Electric By-Tenant** Water MUD By-Tenant

Owner Pays Landscaping, Trash, and Septic maint.

Grade Level

Trees Large Oaks

Restrictions ETJ Leander, Williamson County Land Desc Improvements in place, Room for expansion, Large Oak trees

Great little investment w/7MH lots leased and Add'l space avail. On 3.0379+-ac, Room to expand for Mobile Homes or RV sites, 2 septics, Private MUD, Large Oak trees, close to Leander, Cedar Park, and Georgetown. Between Parmer Ln and **HWY 183** 