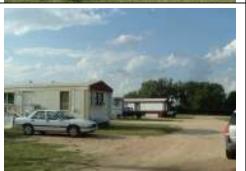

## NORTH AREA MOBILE HOME PARK!!!!!!!!

Price: \$250,000 0 Christopher Lane Leander, TX

The Property: Mobile Home Park

Directions: HWY 183 North to 2243, Right on 2243 approx. 1 mile, Left on CR 269, Left on CR 270 approx 1.4 Miles Right on Christopher Ln about 3 blocks and Park is on the left.

Great little investment w/7MH lots leased and Add'l space avail. On 3.0379+-ac, Room to expand for Mobile Homes or RV sites, 2 septics, Private MUD, Large Oak trees, close to Leander, Cedar Park, and Georgetown. Between Parmer Ln and **HWY 183** 