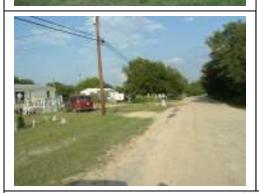

## NORTH AREA MOBILE HOME PARK!!!!!!!!

Price: \$250,000 0 Christopher Lane Leander, TX

The Property: Mobile Home Park

Directions: HWY 183 North to 2243, Right on 2243 approx. 1 mile, Left on CR 269, Left on CR 270 approx 1.4 Miles Right on Christopher Ln about 3 blocks and Park is on the left.

Great little investment w/7MH lots leased and Add'l space avail. On 3.0379+-ac, Room to expand for Mobile Homes or RV sites, 2 septics, Private MUD, Large Oak trees, close to Leander, Cedar Park, and Georgetown. Between Parmer Ln and **HWY 183** 