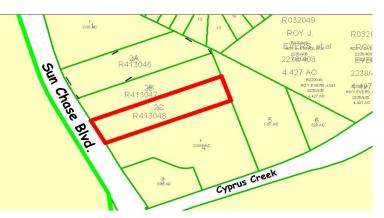

## SUN CHASE BLVD., CEDAR PARK TX COMMERCIAL PROPERTY,1± ACRE

ZONED PUD ♦ WATER AND SEWER AT THE STREET

LEGAL DESCRIPTION: Sun Chase Plaza Lt,2 Replat, Lot 2c, Acres 1.00

Located in high traffic area, just blocks

from Cedar Park High School, Austin

Community College and Randall's

Shopping Center. Across the street

from Elizabeth M. Milburn Community

Park.

LOCATION: West of Lake Creek Parkway on Cypress Creek to first stop light, turn Right on Sun Chase Blvd. Located beside Cypress Creek Montessori School.