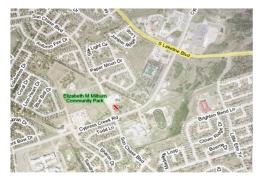

from Cedar Park High School, Austin

Community College and Randall's

Shopping Center. Across the street

from Elizabeth M. Milburn Community

Park.

LOCATION: West of Lake Creek Parkway on Cypress Creek to first stop light, turn Right on Sun Chase Blvd. Located beside Cypress Creek Montessori School.