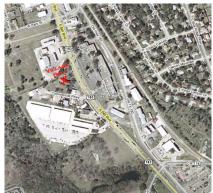

## VILLAGE BELLE CENTER \$1,800,000

Make offer! 201 SOUTH BELL (HWY 183)

In The Heart of Cedar Park, Texas

Established professional office building in high traffic area of Cedar Park

\*\*Recent upgrades include landscaping\*sidewalks\*paint\* repaved parking lot!

Location: Hwy. 183N (across from Ace Hardware)

Owner-finance possible!
Only qualified buyers please!
Shown by Appt. only
Contact: Merry Motley, Agent

Merry Motley
President/Commercial Agent
Cell (512) 217-0624
merry@goldrushrealtors.com